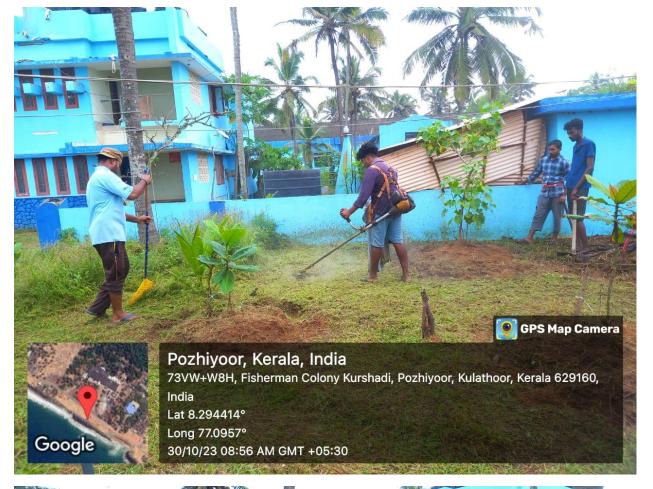

MPEDA - RGCA Tilapia Project, Manikonda

Activity: Cleaning activities at Tilapia Project, Manikonda, Krishna Dist, Andhra Pradesh.

MPEDA - RGCA MFHP, Pozhiyoor & Cage Facility Muttom

Activity: Cleaning activities at Marine Finfish Hatchery Project, Pozhiyoor and Cage Facility at Muttom, Thiruvananthapuram Dist, Kerala.