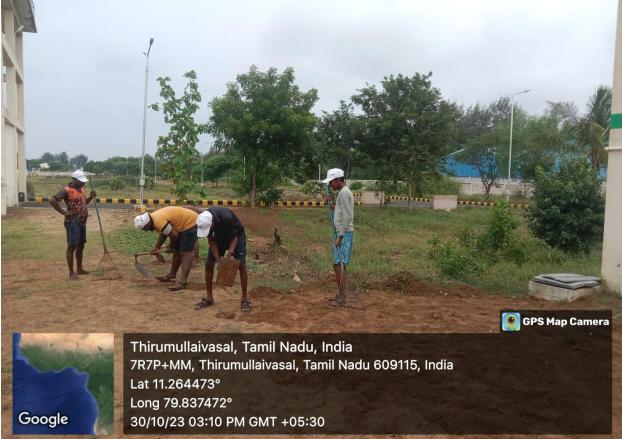

### MPEDA - RGCA Seabass and Mud Crab Hatcheries, Thoduvai

Activity: Cleaning activities at RGCA Seabass and Mudcrab Hatchery Projects Thoduvai, Sirkali TK, Mayiladuthurai Dist, Tamil Nadu.