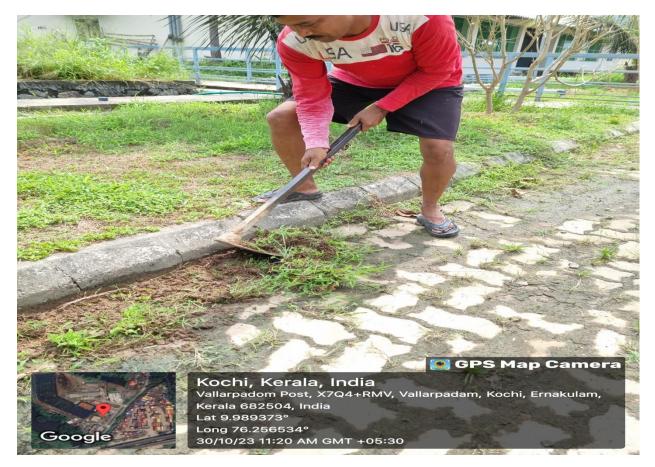

### MPEDA - RGCA MAC, Vallarpadam

Activity: Cleaning activity at Office premises of Multispecies Aquaculture Complex, Vallarpadam, Ernakulam, Kerala.

MPEDA - RGCA AQF, Chennai

Activity: Cleaning activities at Aquatic Quarantine Facility Premises, Neelangarai, Chennai, Tamil Nadu.