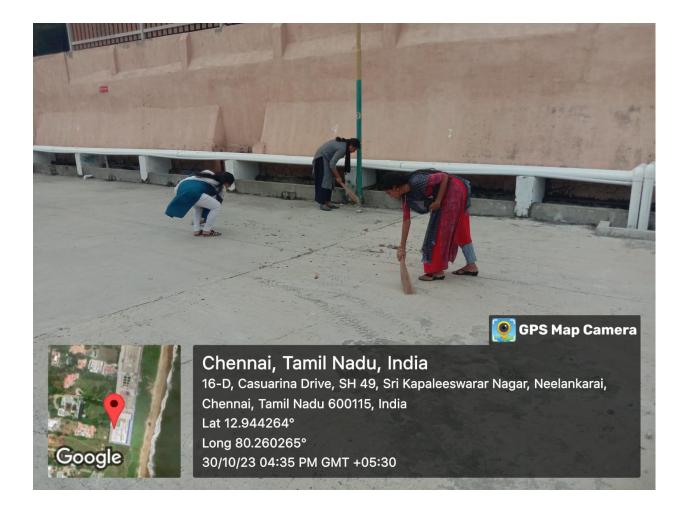

### MPEDA - RGCA MAC, Vallarpadam

Activity: Cleaning activity at Office premises of Multispecies Aquaculture Complex, Vallarpadam, Ernakulam, Kerala.

MPEDA - RGCA AQF, Chennai

Activity: Cleaning activities at Aquatic Quarantine Facility Premises, Neelangarai, Chennai, Tamil Nadu.