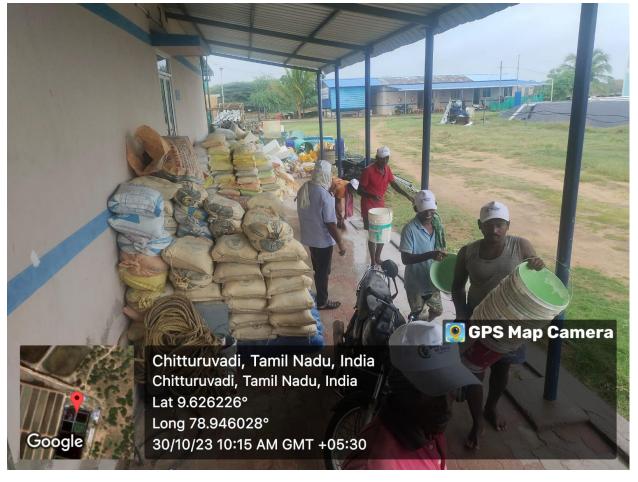

Google

MPEDA - RGCA Artemia Demo Farm Project, Ramanathapuram

Activity: Cleaning activity at Artemia Demo Farm Project, Ramanathapuram Tamil Nadu.

Google

Chitturuvadi, Tamil Nadu, India Chitturuvadi, Tamil Nadu, India Lat 9.626176° Long 78.946077° 30/10/23 10:11 AM GMT +05:30

Chitturuvadi, Tamil Nadu, India Chitturuvadi, Tamil Nadu, India Lat 9.626154° Long 78.946026° 30/10/23 10:10 AM GMT +05:30 GPS Map Camera

💽 GPS Map Camera