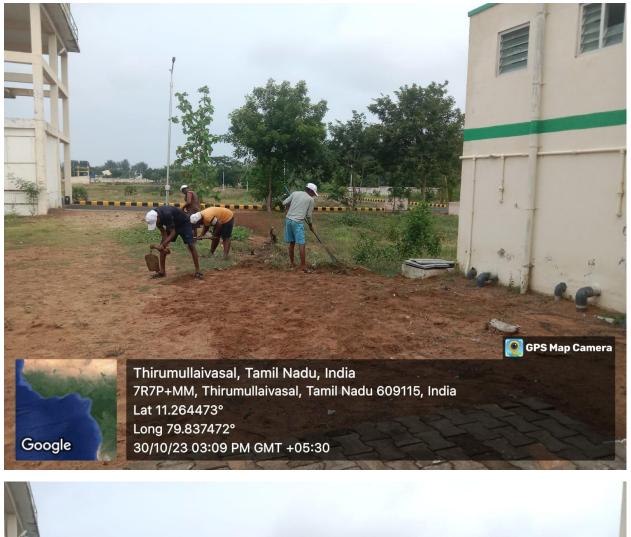

### MPEDA - RGCA Seabass and Mud Crab Hatcheries, Thoduvai

Activity: Cleaning activities at RGCA Seabass and Mudcrab Hatchery Projects Thoduvai, Sirkali TK, Mayiladuthurai Dist, Tamil Nadu.