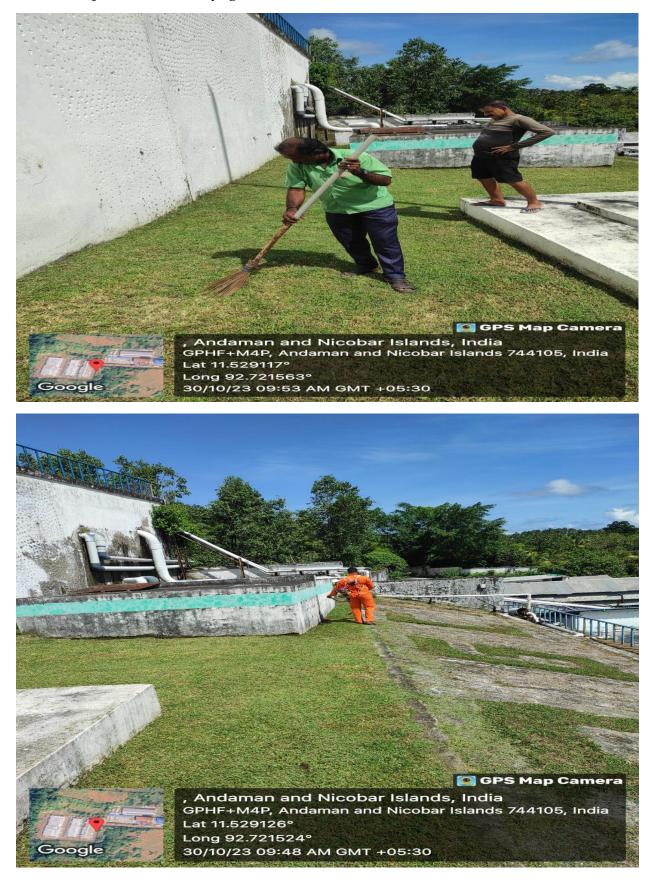

#### MPEDA - RGCA DTSP, Andaman

Activity: Cleaning activity at RGCA Domestication of Tiger Shrimp Project (DTSP) premises at Kodiyaghat, South Andaman.