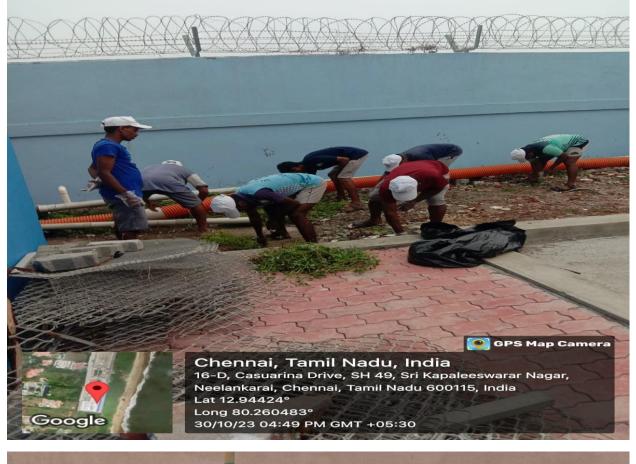

### MPEDA - RGCA MAC, Vallarpadam

Activity: Cleaning activity at Office premises of Multispecies Aquaculture Complex, Vallarpadam, Ernakulam, Kerala.

MPEDA - RGCA AQF, Chennai

Activity: Cleaning activities at Aquatic Quarantine Facility Premises, Neelangarai, Chennai, Tamil Nadu.