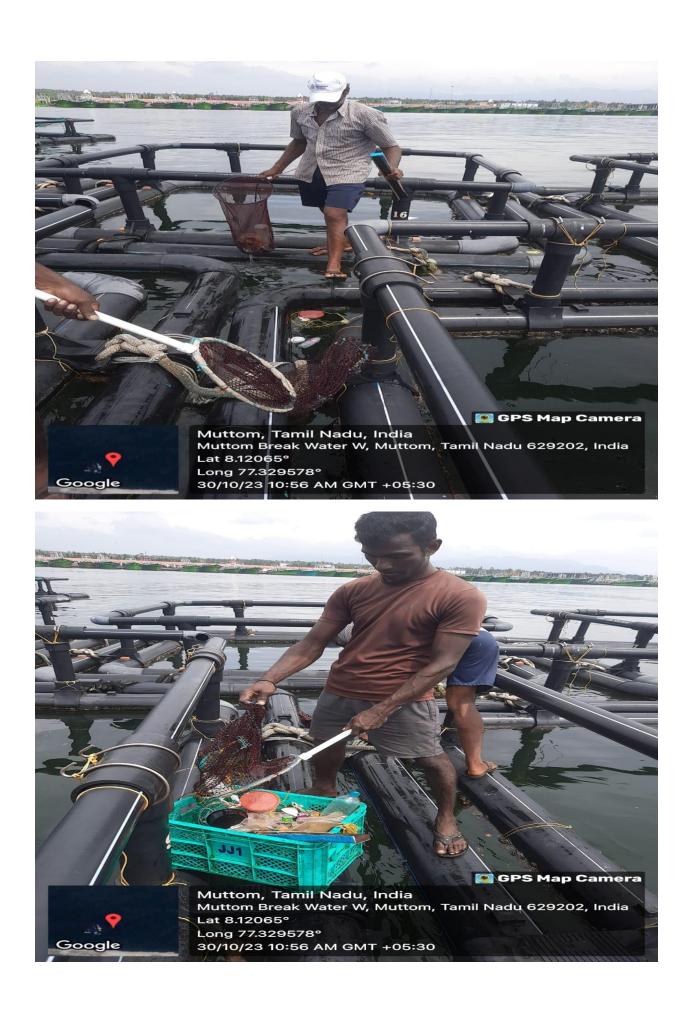

MPEDA - RGCA Tilapia Project, Manikonda

Activity: Cleaning activities at Tilapia Project, Manikonda, Krishna Dist, Andhra Pradesh.

MPEDA - RGCA MFHP, Pozhiyoor & Cage Facility Muttom

Activity: Cleaning activities at Marine Finfish Hatchery Project, Pozhiyoor and Cage Facility at Muttom, Thiruvananthapuram Dist, Kerala.