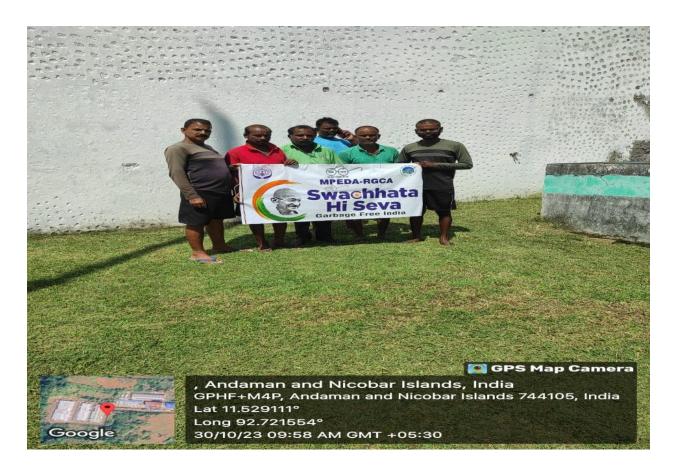

#### MPEDA - RGCA DTSP, Andaman

Activity: Cleaning activity at RGCA Domestication of Tiger Shrimp Project (DTSP) premises at Kodiyaghat, South Andaman.