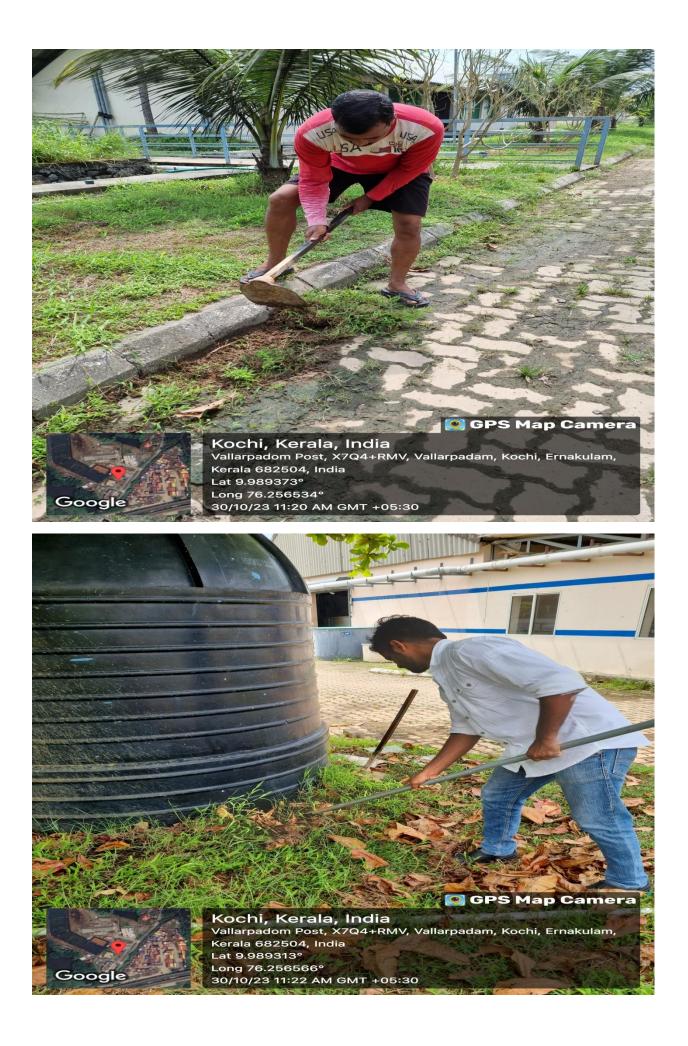

### MPEDA - RGCA MAC, Vallarpadam

Activity: Cleaning activity at Office premises of Multispecies Aquaculture Complex, Vallarpadam, Ernakulam, Kerala.

MPEDA - RGCA AQF, Chennai

Activity: Cleaning activities at Aquatic Quarantine Facility Premises, Neelangarai, Chennai, Tamil Nadu.