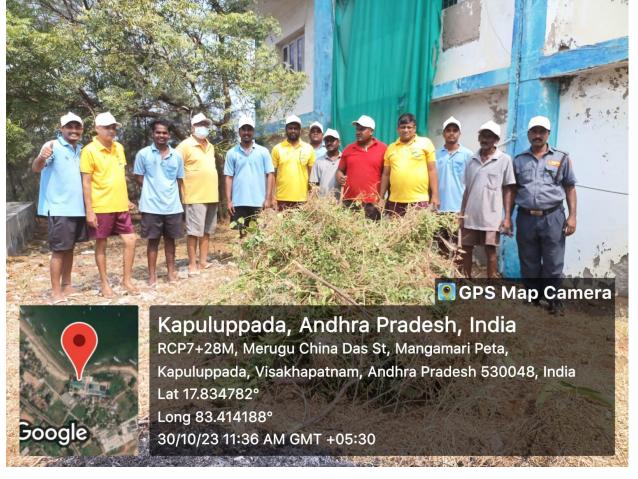

### MPEDA - RGCA BMC, Visakhapatnam

Activity: Cleaning activities at Broodstock Multiplication Centre, Visakhapatnam, Andhra Pradesh.

GPS Map Camera

Kapuluppada, Andhra Pradesh, India RCP7+28M, Merugu China Das St, Mangamari Peta, Kapuluppada, Visakhapatnam, Andhra Pradesh 530048, India Lat 17.834854° Long 83.414248° 30/10/23 11:33 AM GMT +05:30