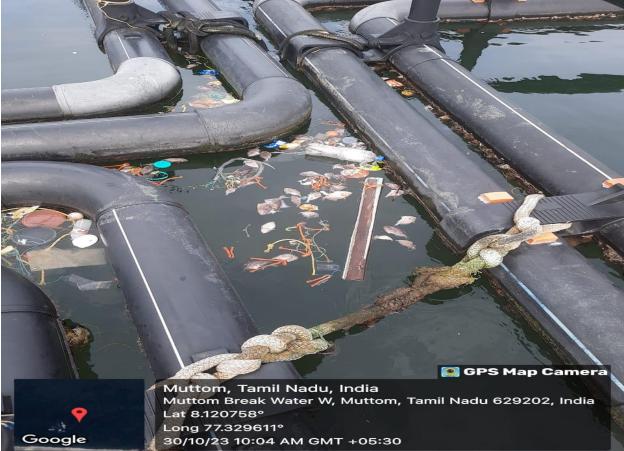

MPEDA - RGCA Tilapia Project, Manikonda

Activity: Cleaning activities at Tilapia Project, Manikonda, Krishna Dist, Andhra Pradesh.

MPEDA - RGCA MFHP, Pozhiyoor & Cage Facility Muttom

Activity: Cleaning activities at Marine Finfish Hatchery Project, Pozhiyoor and Cage Facility at Muttom, Thiruvananthapuram Dist, Kerala.