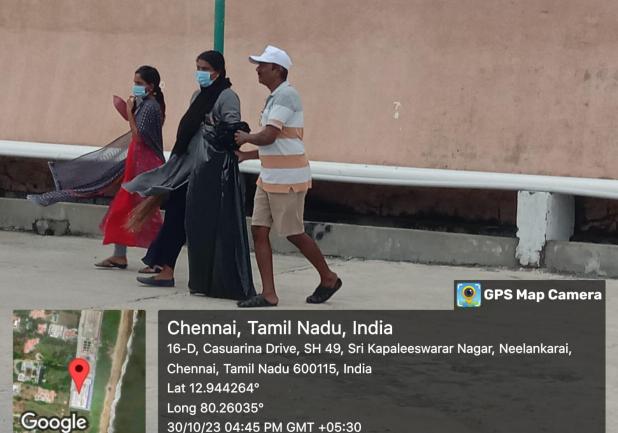

### MPEDA - RGCA MAC, Vallarpadam

Activity: Cleaning activity at Office premises of Multispecies Aquaculture Complex, Vallarpadam, Ernakulam, Kerala.

MPEDA - RGCA AQF, Chennai

Activity: Cleaning activities at Aquatic Quarantine Facility Premises, Neelangarai, Chennai, Tamil Nadu.

30/10/23 04:45 PM GMT +05:30