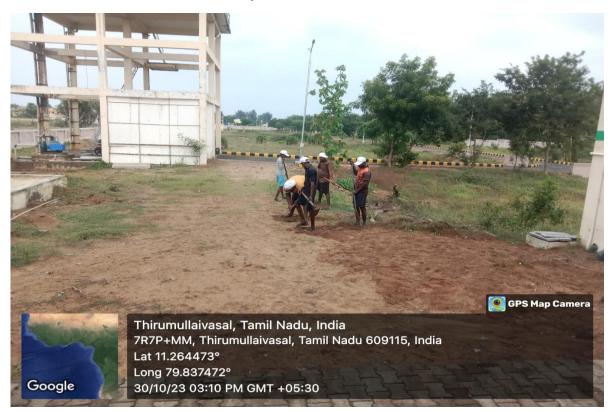

### MPEDA - RGCA Seabass and Mud Crab Hatcheries, Thoduvai

Activity: Cleaning activities at RGCA Seabass and Mudcrab Hatchery Projects Thoduvai, Sirkali TK, Mayiladuthurai Dist, Tamil Nadu.