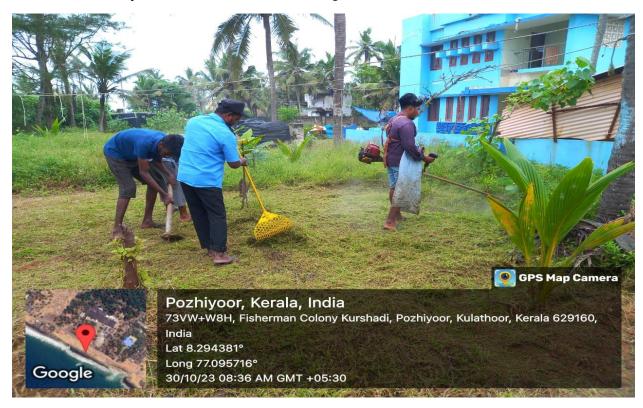

MPEDA - RGCA Tilapia Project, Manikonda

Activity: Cleaning activities at Tilapia Project, Manikonda, Krishna Dist, Andhra Pradesh.

MPEDA - RGCA MFHP, Pozhiyoor & Cage Facility Muttom

Activity: Cleaning activities at Marine Finfish Hatchery Project, Pozhiyoor and Cage Facility at Muttom, Thiruvananthapuram Dist, Kerala.