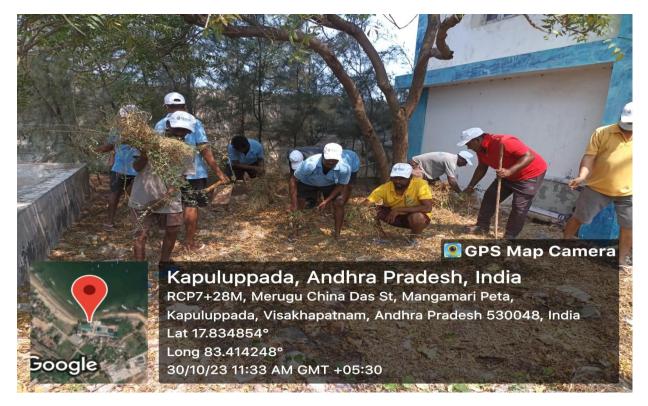

### MPEDA - RGCA BMC, Visakhapatnam

Activity: Cleaning activities at Broodstock Multiplication Centre, Visakhapatnam, Andhra Pradesh.

GPS Map Camera

Kapuluppada, Andhra Pradesh, India RCP7+28M, Merugu China Das St, Mangamari Peta, Kapuluppada, Visakhapatnam, Andhra Pradesh 530048, India Lat 17.834854° Long 83.414248° 30/10/23 11:33 AM GMT +05:30